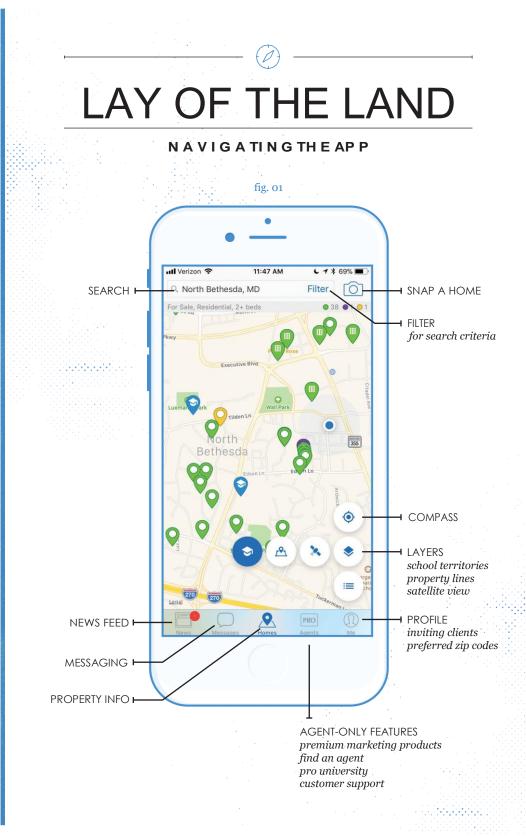

### PRO NUGGETS OF WISDOM

Zoom out by pinching your fingers together on your map view. Zoom in by pushing your fingers apart on your map view. Lost your location on the map? Tap on the compass icon.

Search by postal code, neighborhood, city, address or MLS number.

Select 'Filter' to apply your filter criteria. Select 'Reset' and 'Filter' to remove <u>all filter</u> criteria.

Save snaps that you'd like your clients and colleagues to see. They will be associated with your public profile and News Feed. 02 | PROPERTY LISTINGS