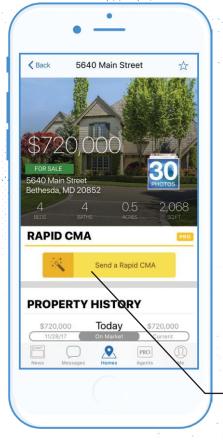

#### ADJUST VALUES

Create and share a professional CMA right from your phone! Access the CMA tool from your property listing page, and adjust the subject property details to reflect your desired comparables.

#### **PERSONALIZE**

Add a personal message and create! Rapid CMAs are great for a quickand-dirty CMA, ahead of a comprehensive CMA.

#### SELECT SIMILAR HOMES

Choose up to three comparable active listings and up to three recent sales.