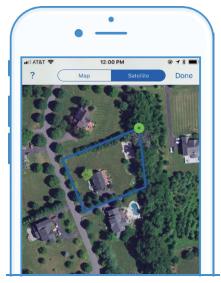

### **WALK PROPERTY LINES**

WITH OPTIONAL AUGMENTED REALITY

View the property's lot boundary, and watch your current location move with you! Plus, view real-time physical property boundaries using augmented reality (iPhones only).

## PRO NUGGETS OF WISDOM

If ShowingTime or CSS are not available for a listing, refer to the Confidential Data for showing instructions.

Property lines are not meant to be used in lieu of a survey, rather it gives your clients a sense of where the property boundaries begin and end.