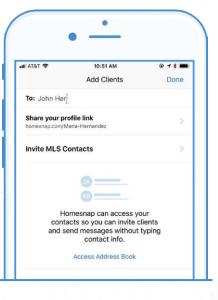

### INVITING CLIENTS

Upon accepting your invite and creating a Homesnap account, a 1:1 relationship is created. Your client works exclusively with you within Homesnap!

## PRO NUGGETS OF WISDOM

Add a profile picture within the 'Me' tab to provide a more personalized touch for your existing clients and potential leads.

Invite your clients via email so they become eligible to receive Homesnap's Weekly Market Update. Clients love this! 05 | SAFETY TIMER