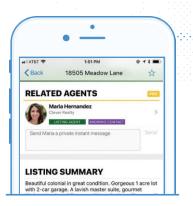

### MESSAGING

Instantly message a listing agent directly from the property listing page.

## HOW AM I CONNECTED

Jog your memory on how you are connected with an agent (e.g.: historical transactions, through colleagues, etc.).

### DEAL FLOW

Get insights into an agent's historical deals so you're as prepared and informed as possible when working with them for the first time.