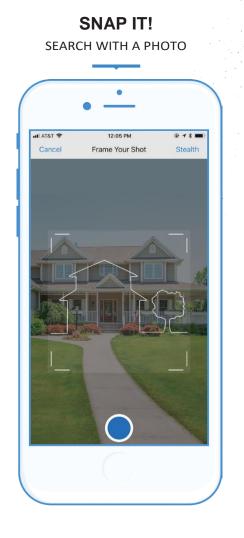

Search by postal code, neighborhood, city, address or MLS number.

Select 'Filter' to apply your filter criteria. Select 'Reset' and 'Filter' to remove <u>all filter</u> criteria.

Save snaps that you'd like your clients and colleagues to see. They will be associated with your public profile and News Feed. 02 | PROPERTY LISTINGS