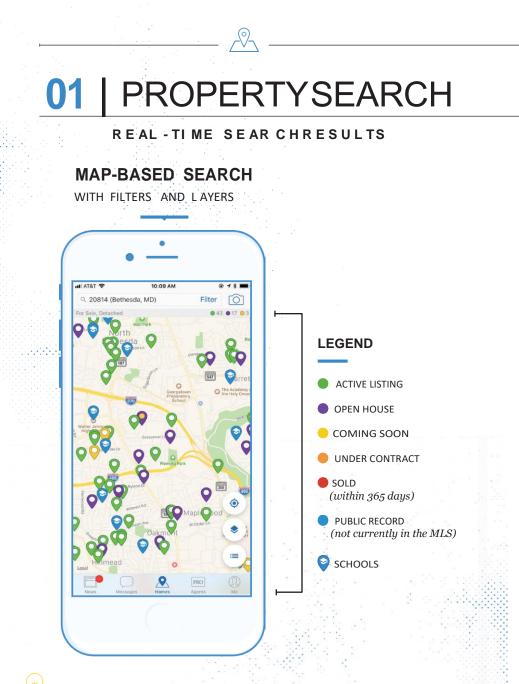

Search by postal code, neighborhood, city, address or MLS number.

Select 'Filter' to apply your filter criteria. Select 'Reset' and 'Filter' to remove <u>all filter</u> criteria.

Save snaps that you'd like your clients and colleagues to see. They will be associated with your public profile and News Feed. 02 | PROPERTY LISTINGS